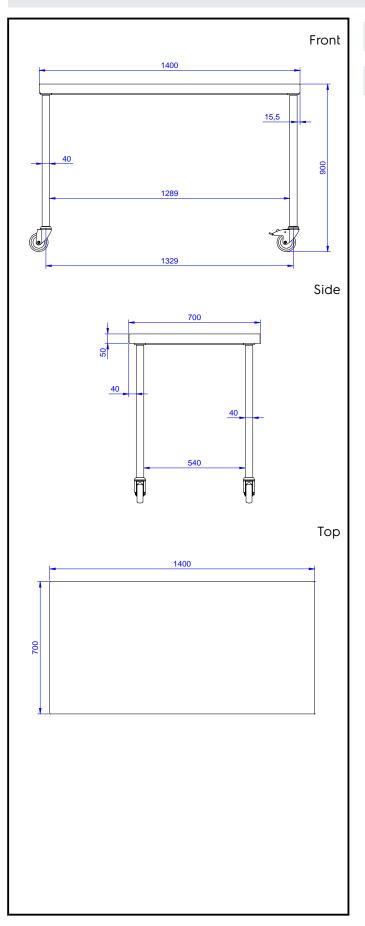

### Key Information:

| External dimensions, Width:  | 1400 mm |
|------------------------------|---------|
| External dimensions, Depth:  | 700 mm  |
| External dimensions, Height: | 900 mm  |
| Bowls number                 |         |
| Bowl dimensions              |         |
| Worktop thickness:           | 50 mm   |
| Net weight:                  | 47 kg   |