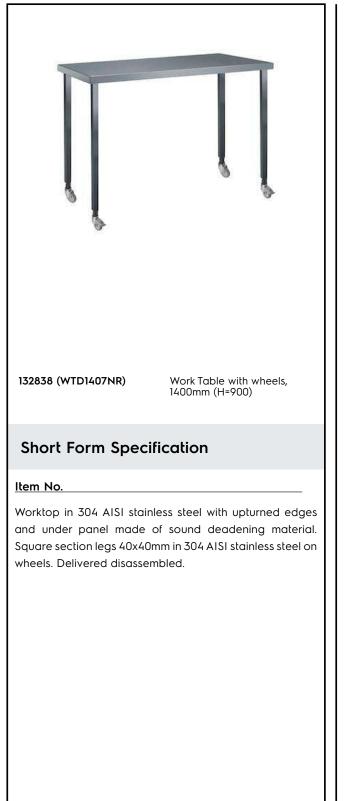

# Electrolux PROFESSIONAL

Eco Preparation 1400 mm Work Table on Wheels

| ITEM #       |
|--------------|
| MODEL #      |
| NAME #       |
| <u>SIS #</u> |
| <u>AIA #</u> |
|              |

# **Main Features**

- The high of the table is 900mm with the wheels for a perfect alignment with all other units and for easy movement of pots and pans through the equipments in the kitchen.
- Mounted on 4 swiveling castors, 2 with brakes.
- Sturdiness, stability and reliability of table accurately tested.

### Construction

- Constructed entirely in stainless steel to offer maximum durability.
- Wide range of taps are available to suit every need.

### Key Information:

| External dimensions, Width:  | 1400 mm |
|------------------------------|---------|
| External dimensions, Depth:  | 700 mm  |
| External dimensions, Height: | 900 mm  |
| Bowls number                 |         |
| Bowl dimensions              |         |
| Worktop thickness:           | 50 mm   |
| Net weight:                  | 47 kg   |